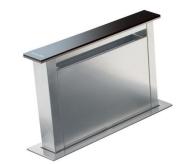

### **RECOMMENDED PAIRINGS**

**Hood S4000 Domino Ghost** 2451 000

Sink KE Filotop 2265 050