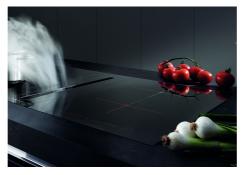

# **Cooker hob S4000 Domino Induction**

Induction Hobs

Code: 7321 240

#### **DETAILS**

| Coloring               | Black                                                      |
|------------------------|------------------------------------------------------------|
| Edge/Installation Type | Vertical edge - for flush-mount or over-mount installation |
| Material               | Ceramic glass                                              |
| Dimensions             | 380x520 mm                                                 |
| Base size              | 45cm                                                       |
| Heating element        | single zone                                                |
| Built-in hole          | View technical data sheet                                  |
| Width                  | 38 cm                                                      |
| Total power            | 3.000 W                                                    |

| Centre                     | Ø 250 mm-2.300 (3.000)* W                                                                                                                                                                                                                     |
|----------------------------|-----------------------------------------------------------------------------------------------------------------------------------------------------------------------------------------------------------------------------------------------|
| Power settings             | 9 power settings per zone + Powerboost                                                                                                                                                                                                        |
| Safety                     | Safety equipment                                                                                                                                                                                                                              |
| Туре                       | Induction Hob                                                                                                                                                                                                                                 |
| Type of commands           | Touch Control                                                                                                                                                                                                                                 |
| Notes:                     | * Powerboost                                                                                                                                                                                                                                  |
| FEATURES                   |                                                                                                                                                                                                                                               |
| Powerboost                 | Booster function provides increased power to the selected plate. In particular, when the Booster is activated, the plate works for ten minutes at a very high power that allows to heat quickly large quantities of water.                    |
| Pot detector               | All induction cooker hobs detect the pot resting on them, but they also calculate the area they cover. This system allows the energy to be used even more efficiently. Moreover, the plates switch off automatically when the pot is removed. |
| End-of-cooking programming | All operations are programmed by means of the touch-control on the glass itself. Each cooking plate is capable of independent programming, and thus the possibility to set different cooking times.                                           |
| Timer                      | Indipendent timer from the end-of-cooking function.                                                                                                                                                                                           |
| Smart fan system           | Correct ventilation is essential for the induction hob to function in the best possible way. The Foster system automatically regulates the amount of ventilation to suit the temperatures reached.                                            |