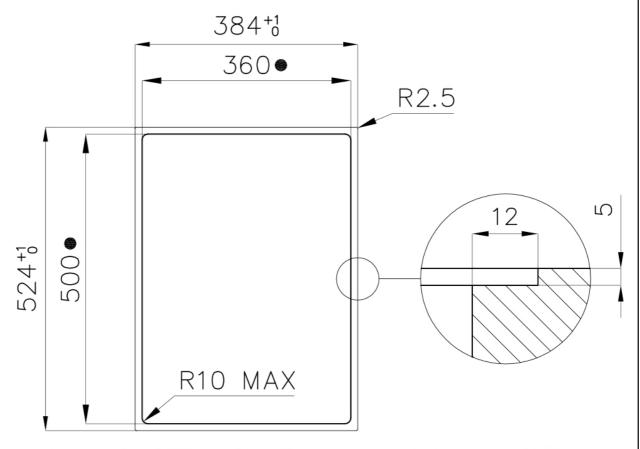

## Foster ==

Cut out size Dimensioni per foratura top

● Built—in cut out for FTS — Foratura per installazione FTS