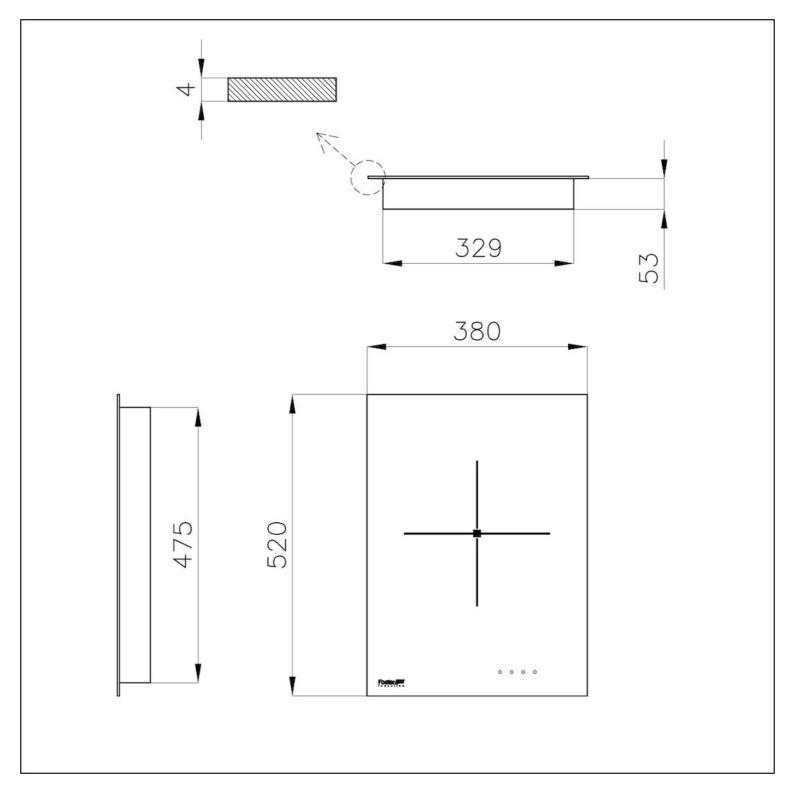

#### **DETAILS**

| Coloring               | Black                                                      |
|------------------------|------------------------------------------------------------|
| Edge/Installation Type | Vertical edge - for flush-mount or over-mount installation |
| Material               | Ceramic glass                                              |
| Dimensions             | 380x520 mm                                                 |
| Base size              | 45cm                                                       |
| Heating element        | single zone                                                |
| Built-in hole          | View technical data sheet                                  |
| Width                  | 38 cm                                                      |
| Total power            | 3.000 W                                                    |

#### **TECHNICAL DATA**